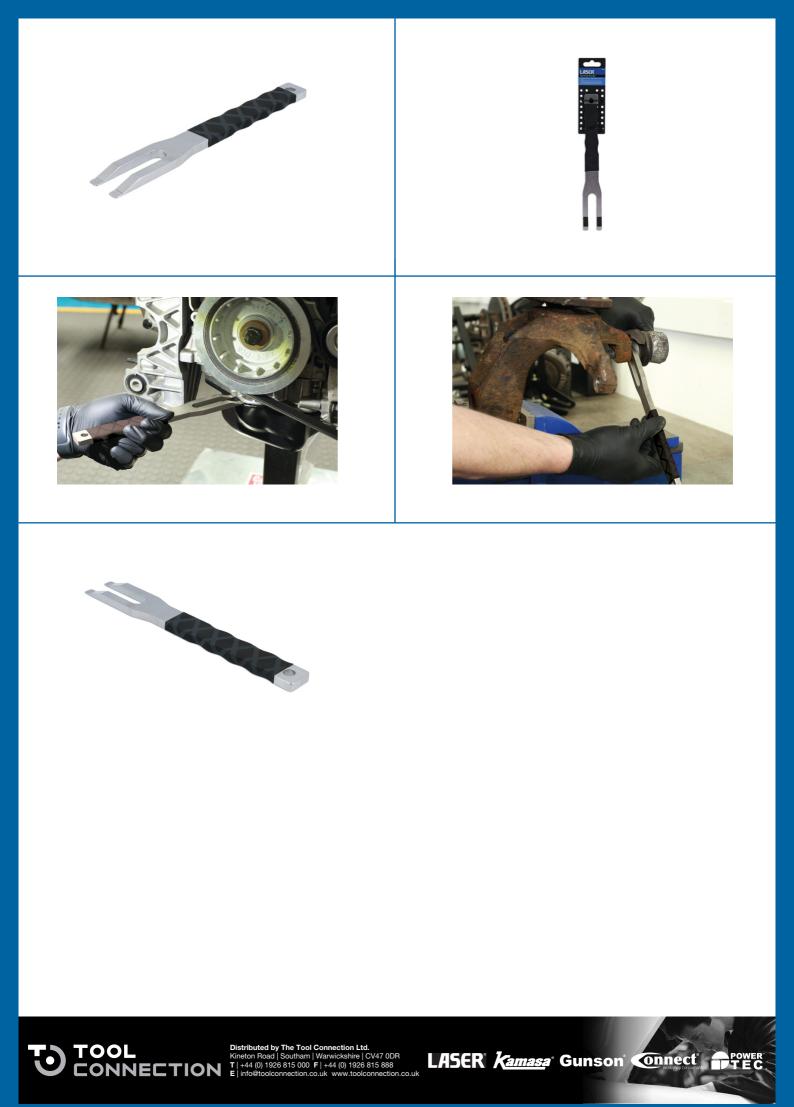

## LASER®

A versatile, fork type pry bar for a range of auotmotive uses.

## **Additional Information**

- Overall length: 250mm. Fork gap width: 15mm. Tapered end from 8mm to 1mm.
- Applications include the removal of interior panels, axle casing, engine sumps, checking bushes & ball joints for play and separation of push fit connectors.

LASER Kamasa Gunson Connect

- Soft grip handle.
- Manufactured from stainless steel.
- Useful general tool for any workshop, including motorcycle, car and truck operations.